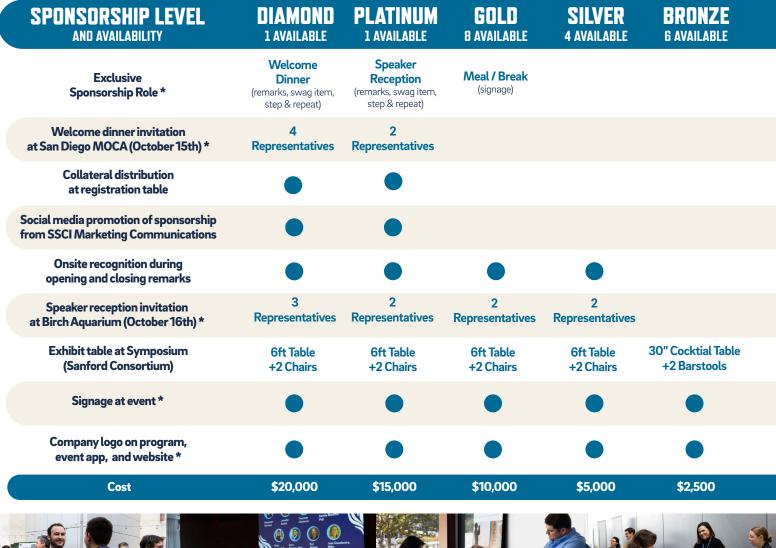

## **SPONSORSHIP LEVELS**

### DIAMOND (1 AVAILABLE)

- Welcome Dinner Sponsor mentioned in welcome remarks, swag item, step and repeat\*
- Welcome dinner invitation for four (4) representatives at the Museum of Contemporary Art, La Jolla October 15, 2025
- Exhibit table: 6ft table with two (2) chairs at the Symposium (Sanford Consortium)
- Invitation for up to three (3) representatives to attend the Speaker's Reception at the Birch Aquarium October 16, 2025
- · Company Logo on program, event app, and website \*
- Signage at event\*
- On-site recognition during opening and closing remarks of Symposium
- Collateral distribution at registration table
- Social media promotion of sponsorship from SSCI Marketing Communications

### PLATINUM (1 AVAILABLE)

- Speaker Reception Sponsor mentioned in remarks, swag item, step and repeat\*
- Welcome dinner invitation for two (2) representatives at the Museum of Contemporary Art, La Jolla October 15, 2025
- Exhibit table: 6ft table with two (2) chairs at Symposium (Sanford Consortium)
- Invitation for two (2) representatives to attend the Speaker's Reception at the Birch Aquarium October 16, 2025
- · Company logo on program, event app, and website \*
- Signage at event\*
- On-site recognition during opening and closing remarks of Symposium
- Collateral distribution at registration table
- · Social media promotion of sponsorship from SSCI Marketing Communications

### **GILI** (8 AVAILABLE)

- Meal / Break Sponsor includes prominent branding at all lunch stations\*
- Exhibit table: 6ft table with two (2) chairs at Symposium (Sanford Consortium)
- Invitation for two (2) representatives to attend the Speaker's Reception at the Birch Aquarium October 16, 2025
- · Company logo on program, event app, and website \*

• Exhibit table: 6ft table with two (2) chairs at Symposium

Speaker's Reception at the Birch Aquarium - October 16, 2025

Company logo on program, event app, and website \*

• Invitation for two (2) representatives to attend the

On-site recognition during opening and closing

- Signage at event\*
- On-site recognition during opening and closing remarks of Symposium

### SILVER (4 AVAILABLE)

(Sanford Consortium)

Signage at event\*

remarks of Symposium

- \$5,000
- BRONZE

(6 AVAILABLE)

UC San Diego

SANFORD STEM CELL INSTITUTE

\$2,500

- Satellite exhibit table –
- (high cocktail table with two (2) barstools)
- Company logo on program and website \*
- Signage at event\*

\*Print deadline October 1, 2025

Contact nkmacias@ucsd.edu to secure your sponsorship today. stemcells.ucsd.edu

#### \$20,000

# \$10.000

\$15.000